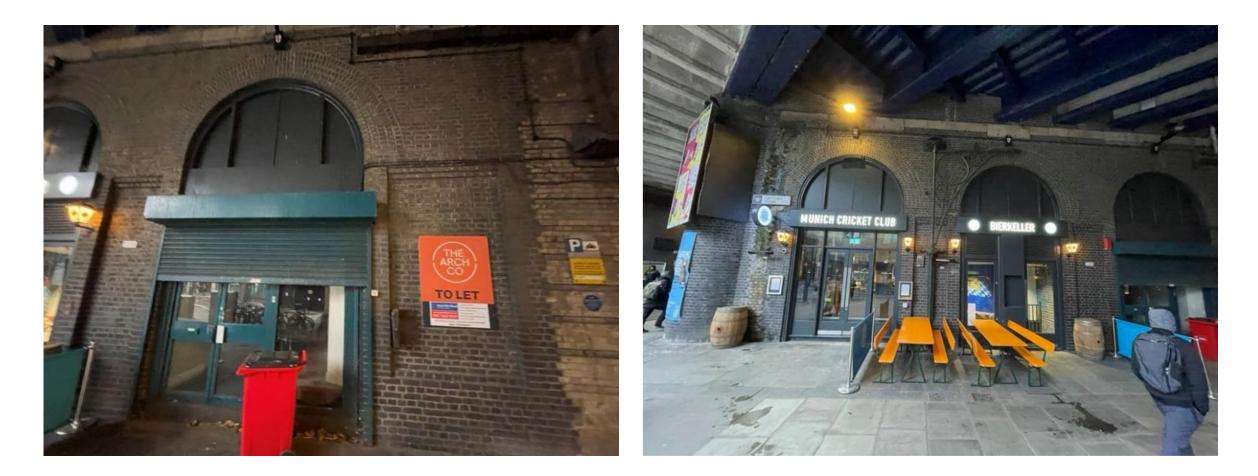

#### Arch 9A & 9B Crutched Friars Main Entrance

#### Arch 9 (Munich Cricket Club) Crutched Friars