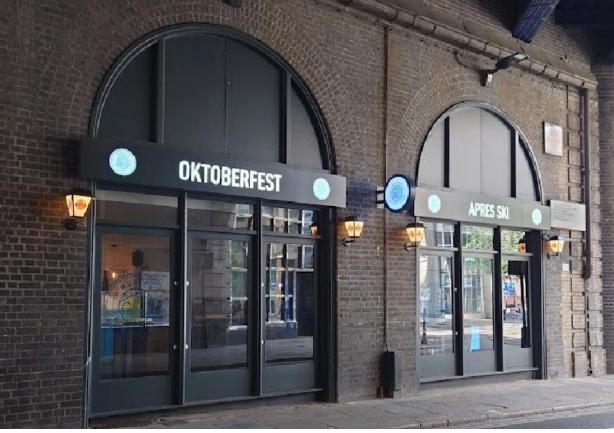

# Arches 9A & 9B Crutched Friars, London, EC3N 2AU

Planning Application Sub-Committee on 30 April 2024

## Arch 9A & 9B Crutched Friars, London, EC3N 2AU



Site Location Plan

## Arch 9A & 9B Crutched Friars, London, EC3N 2AU



Existing Crutched Friars Elevation view



#### Arch 9A & 9B Crutched Friars Main Entrance

#### Arch 9 (Munich Cricket Club) Crutched Friars

### Existing Site and Surrounding Photos





#### Cheshire Cheese Pub opposite the site

Munich Cricket Club Cooper Row Frontage

## Existing Site and Surrounding Photos (Continued)



Savage Gardens Elevation (secondary entrance)



Existing rear archway and escape stairs

## Existing Site and Surrounding Photos (Continued)



Existing rear elevation Infills continued

Existing Site Photos





Site location beneath the railway line

## Surrounding context



#### Existing Ground Floor and First Floor Plans



#### Proposed Ground Floor and First Floor Plans



Existing Front and Rear Elevation Plans



Proposed Front and Rear Elevation Plans