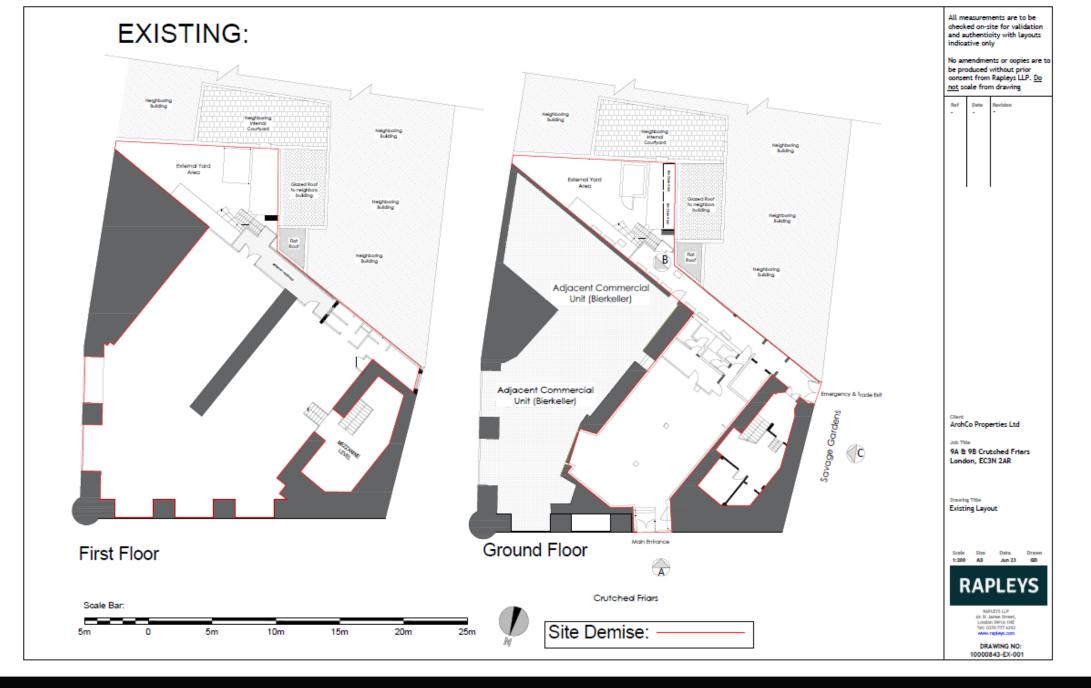

on, EC3N 2AU

Planning Application Sub-Committee on 30 April 2024

## Arch 9A & 9B Crutched Friars, London, EC3N 2AU



Site Location Plan

## Arch 9A & 9B Crutched Friars, London, EC3N 2AU



Existing Crutched Friars Elevation view



#### Arch 9A & 9B Crutched Friars Main Entrance

#### Arch 9 (Munich Cricket Club) Crutched Friars

### Existing Site and Surrounding Photos





#### Cheshire Cheese Pub opposite the site

Munich Cricket Club Cooper Row Frontage

## Existing Site and Surrounding Photos (Continued)



Savage Gardens Elevation (secondary entrance)



Existing rear archway and escape stairs

## Existing Site and Surrounding Photos (Continued)



Existing rear elevation Infills continued

Existing Site Photos





Site location beneath the railway line

## Surrounding context



#### Existing Ground Floor and First Floor Plans



#### Proposed Ground Floor and First Floor Plans



Existing Front and Rear Elevation Plans



Proposed Front and Rear Elevation Plans