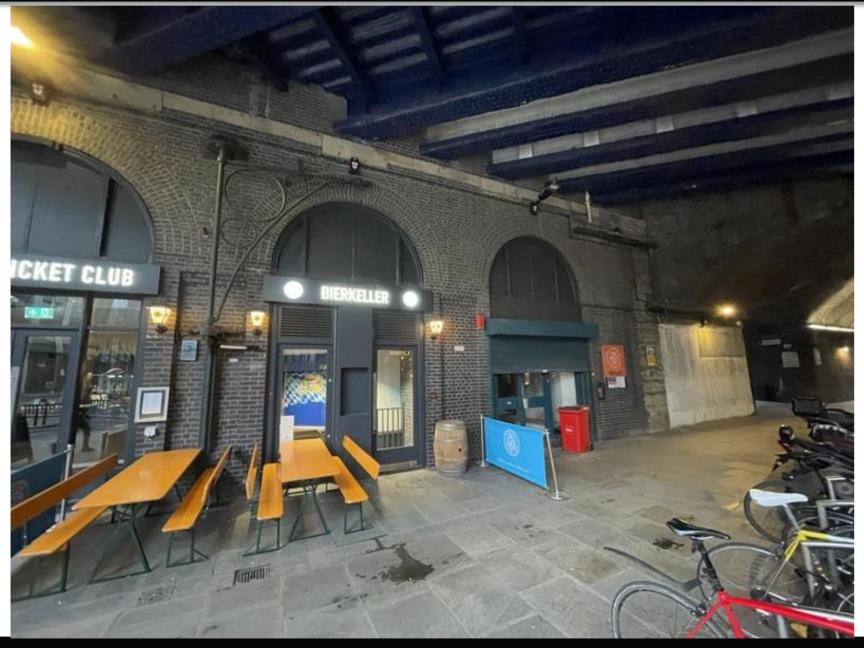

#### Arch 9A & 9B Crutched Friars Main Entrance

#### Arch 9 (Munich Cricket Club) Crutched Friars