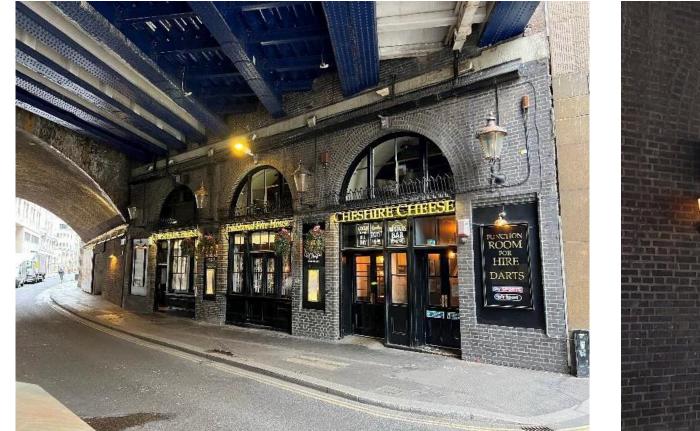

#### Cheshire Cheese Pub opposite the site

Munich Cricket Club Cooper Row Frontage