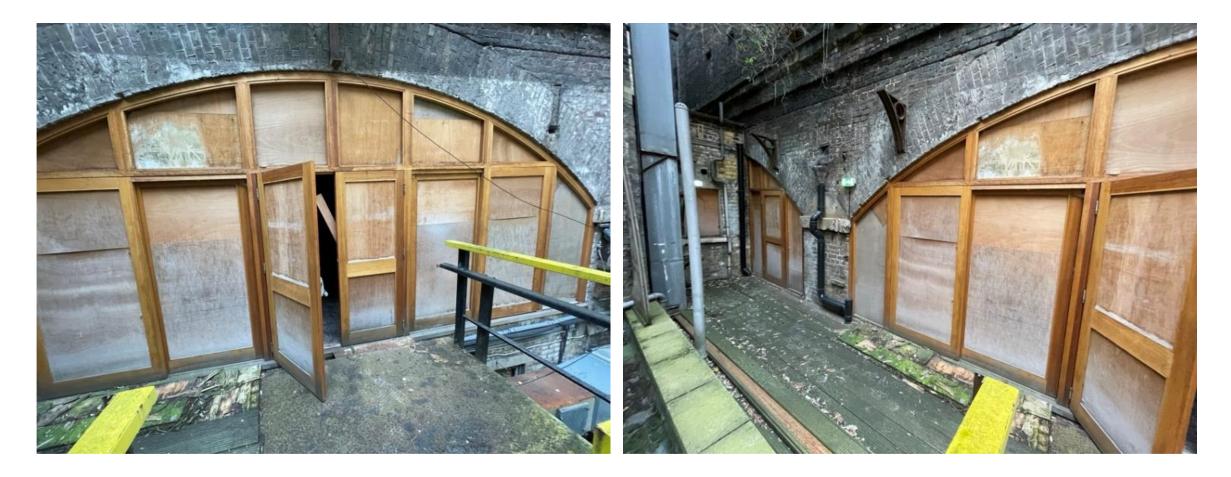

## Existing Site and Surrounding Photos (Continued)

Existing rear elevation Infills continued

Existing Site Photos

Site location beneath the railway line