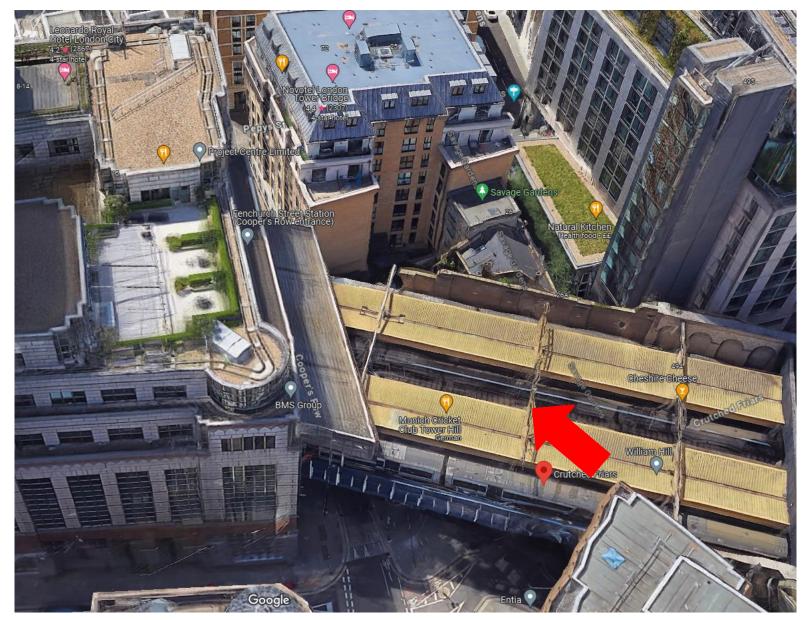

## Arch 9A & 9B Crutched Friars, London, EC3N 2AU

Site Location Plan

## Surrounding context