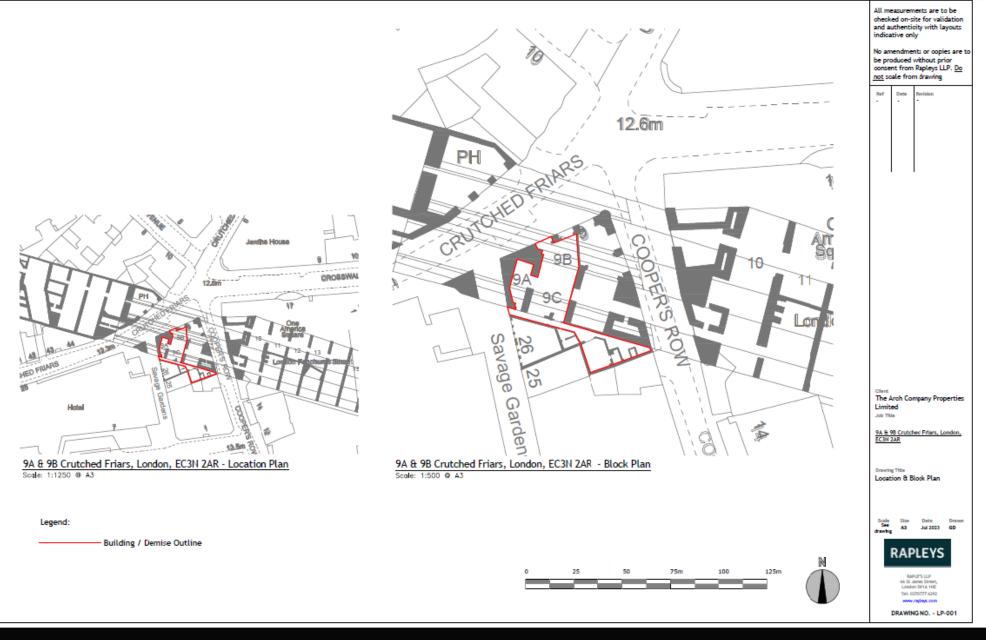

# Arches 9A & 9B Crutched Friars, London, EC3N 2AU

Planning Application Sub-Committee on 30 April 2024

## Arch 9A & 9B Crutched Friars, London, EC3N 2AU



Site Location Plan

## Arch 9A & 9B Crutched Friars, London, EC3N 2AU



Existing Crutched Friars Elevation view



#### Arch 9A & 9B Crutched Friars Main Entrance

#### Arch 9 (Munich Cricket Club) Crutched Friars

### Existing Site and Surrounding Photos





#### Cheshire Cheese Pub opposite the site

Munich Cricket Club Cooper Row Frontage

## Existing Site and Surrounding Photos (Continued)



Savage Gardens Elevation (secondary entrance)



Existing rear archway and escape stairs

## Existing Site and Surrounding Photos (Continued)



Existing rear elevation Infills continued

Existing Site Photos





Site location beneath the railway line

## Surrounding context



#### Existing Ground Floor and First Floor Plans



#### Proposed Ground Floor and First Floor Plans



Existing Fro