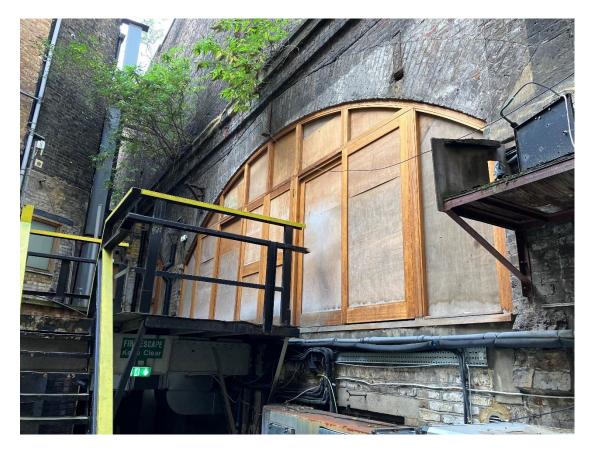

## Existing Site and Surrounding Photos (Continued)

Savage Gardens Elevation (secondary entrance)

Existing rear archway and escape stairs

## Existing Site and Surrounding Photos (Continued)

Existing rear elevation Infills continued

Existing Site Photos

Site location beneath the railway line