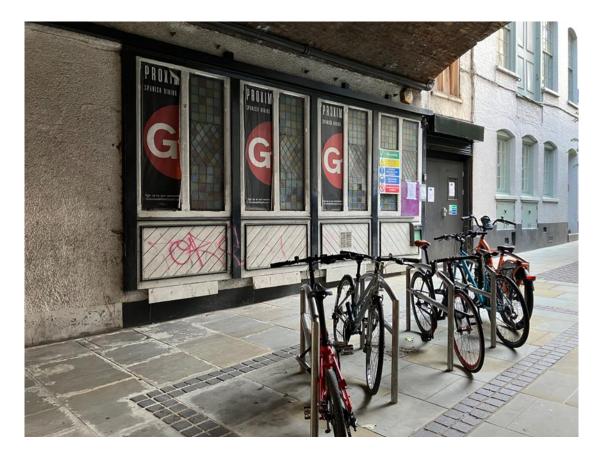

## Existing Site and Surrounding Photos (Continued)

Savage Gardens Elevation (secondary entrance)

Existing rear archway and escape stairs